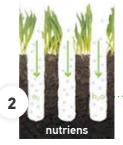

#### Water aeration

The TopChanger uses waterpower to aerate the soil. The Soil is then able to absorb water, further down the structure.

#### Water aeration with sand

The soil can be filled with wet or dry sand. The TopChanger injects the sand deep into the soil, increasing water infiltration and diluting organic matter throughout the profile.