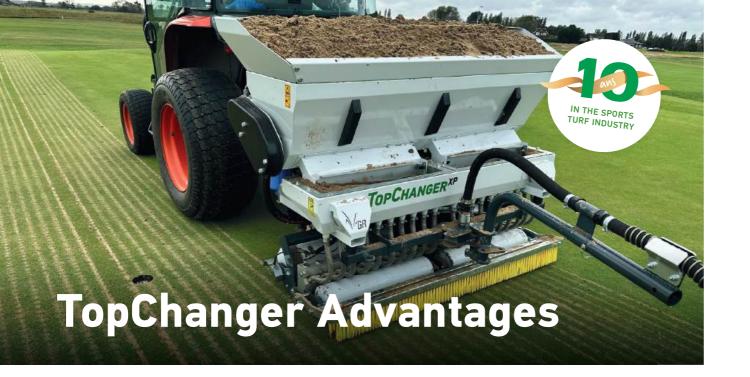

# **Advantages**

- ✓ Minimal disturbance for sports players and reduced economic impact compared to traditional methods.
- ✓ Labour efficient, requiring only 2 operators.
- ✓ The machine will operate in wet conditions.
- ✓ Long term benefits to soil health.
- ✓ Amend, aerate and dilute organic matter in one pass.
- Can be used as an aeration tool using water only for areas with irrigation pipes present which would otherwise be damaged by tined machines.
- Can add other profile improving products in the sand mixture.

**TopChanger** 10 years in the sports turf industry making the difference.

**Equipment Services Composting facility** 

## **TopChanger**

10 years in the sports turf industry making the difference.