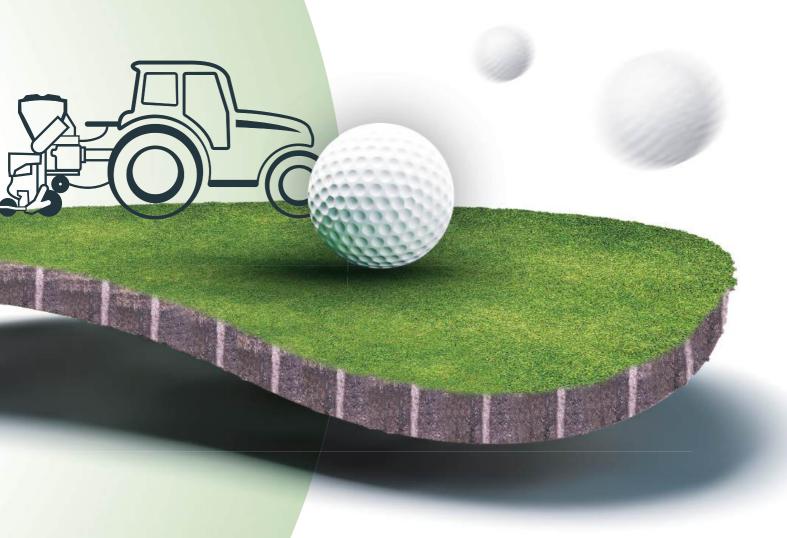

#### Water aeration

The TopChanger uses waterpower to aerate the soil. The Soil is then able to absorb water, further down the structure.

#### Water aeration with sand

The soil can be filled with wet or dry sand. The TopChanger injects the sand deep into the soil, increasing water infiltration and diluting organic matter throughout the profile.